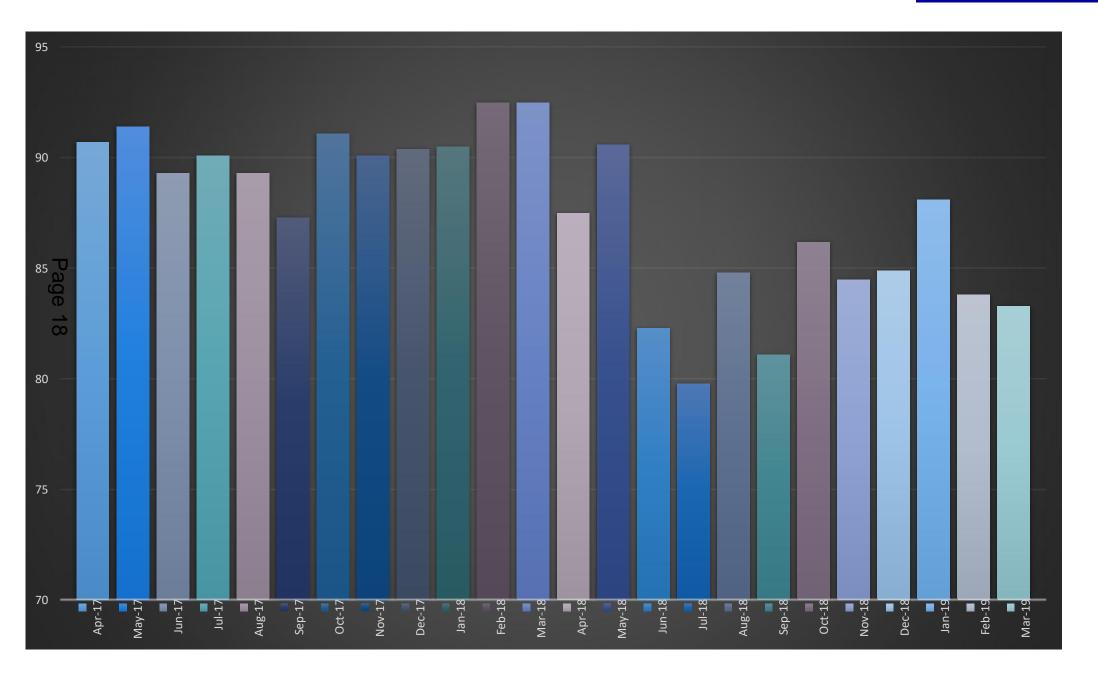

# Merton I Calls YTD

An I call, or Immediate Call, is an emergency response by a police unit that aims to attend within 15 minutes of the call being received.

The following slide shows the average response times each month in Merton Borough during the period of April 2017 to March 2019.

## **Average Response Times Apr'17-Mar'19**

POLICE

Data & Insight