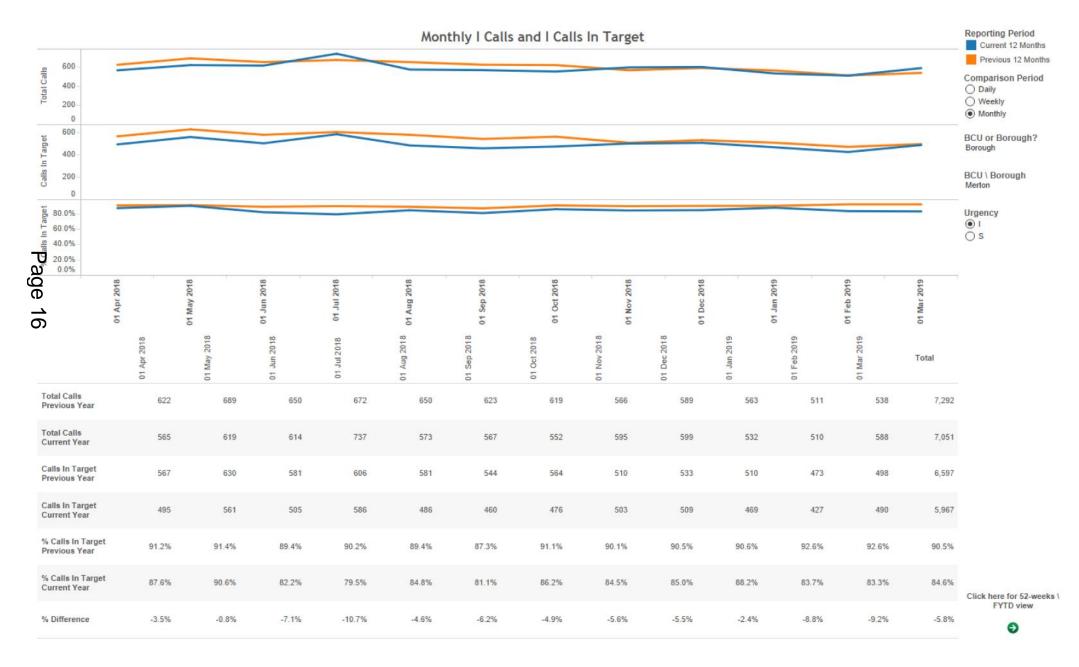

# Merton I Calls YTD

An I call, or Immediate Call, is an emergency response by a police unit that aims to attend within 15 minutes of the call being received.

The following slide shows the average response times each month in Merton Borough during the period of April 2017 to March 2019.

#### I & S Calls and ASB

|                                        | Previous R12   | Current R12    | Change % |
|----------------------------------------|----------------|----------------|----------|
| ASB Calls                              | 3,875          | 4,010          | 3.5%     |
| ASB Repeat Callers                     | 74             | 82             | 10.8%    |
| l Calls In Target<br>S Calls In Target | 90.5%<br>84.5% | 84.4%<br>71.7% |          |